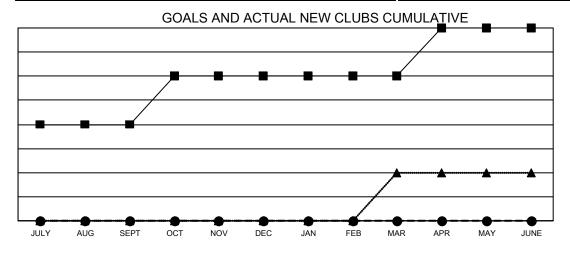

- ■- CURRENT YEAR GOALS FOR NEW CLUBS
- ● CURRENT YEAR ACTUAL NEW CLUBS
- ▲ LAST YEAR ACTUAL NEW CLUBS