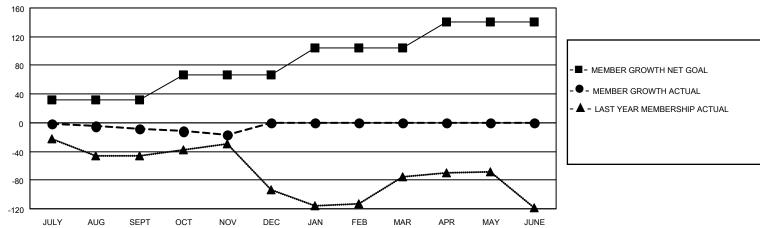

## GOALS AND ACTUAL MEMBERS CUMULATIVE

| DROPPED CLUBS: 1 |     | 42 CLUBS OF 133 ADDED 1 OR MORE<br>NEW MEMBERS | GENDER DISTRIBUTION  MALE 1,855 (65.43%) |              |   |
|------------------|-----|------------------------------------------------|------------------------------------------|--------------|---|
| DROPPED MEMBERS  |     |                                                | FEMALE                                   | 980 (34.57%) |   |
| DECEASED         | 14  | CLICK HERE FOR CUMULATIVE                      | TOTAL FAMILY UNIT MEMBERS                |              | 0 |
| CLUB CANCELLED 0 |     | MEMBERSHIP DATA                                | FAMILY MEMBERS PAYING HALF DUES          |              |   |
| OTHER 102        |     |                                                |                                          |              | 0 |
| TOTAL            | 116 |                                                | 5020                                     |              |   |